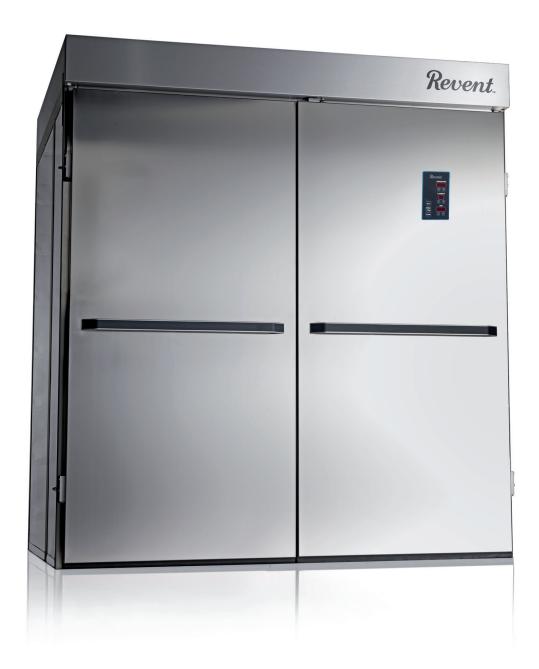

## P7100 PROOFER

Available in electrically heated models.

Revent's line of innovative baking technology is made to take any bread to the highest level. In bread we trust.