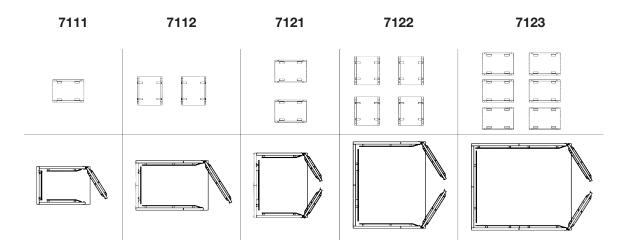

## Rack configurator

## **Utility Requirements**

- > Water Supply ½" 28PSI
- > Drain ¾" connection back
- > Electrical 3 phase

NOTE: All voltages available, check with factory

| Model | No. of racks<br>single double | No. of<br>doors | Door opening<br>size (w x h) | Heating<br>capacity | Inside dimensions<br>(w x d x h) | Outside dimensions<br>(w x d x h) |
|-------|-------------------------------|-----------------|------------------------------|---------------------|----------------------------------|-----------------------------------|
| 7111  | 1 single                      | í               | 28" x 77.5"                  | 3.3 kw              | 28" x 36" x 74"                  | 36.5" x 45.5" x 95.5"             |
| 7112  | 2 singles<br>or 1 double      | 1               | 32.5" x 77.5"                | 3.3 kw              | 32.5" x 42" x 74"                | 41" x 52" x 95.5"                 |
| 7121  | 2 singles<br>or 1 double      | 2               | 46" x 77.5"                  | 3.3 kw              | 46" x 36" x 74"                  | 54.5" x 45.5" x 95.5"             |
| 7122  | 4 singles<br>or 2 doubles     | 2               | 59" x 77.5"                  | 5 kw                | 59" x 42" x 74"                  | 67.5" x 52" x 95.5"               |
| 7123  | 6 singles<br>or 3 doubles     | 2               | 59" x 77.5"                  | 5 kw                | 59" x 66" x 74"                  | 67.5" x 67" x 95.5"               |